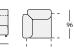

## STDDV2

divano intero sofa (single item) canapé (pièce individuelle) Sofa (Einzelstück)