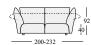

## Technical description:

Sectional series with fix sofas and modular elements.

Metallic structure.

Padding is Gellyfoam® and synthetic wadding.

The upper parts of the backrest/armrest pillow can recline individually.

Feet are in ABS and PTU.

Technically removable cover.

On request, product can be realised also according to other regulations.