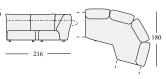

adding is Gellyfoam® and synthetic wadding.

The upper parts of the backrest/armrest pillow can recline individually.

Feet are in ABS and PTU.

Technically removable cover.

On request, product can be realised also according to other regulations.



## STDDV2

divano intero sofa (single item) canapé (pièce individuelle) Sofa (Einzelstück)





### STDDV3

divano intero sofa (single item) canapé (pièce individuelle) Sofa (Einzelstück)





## STDTsx STDTdx

elemento terminale terminal element élément terminal Endelement









## STDEC

elemento centrale central element élément central Mittelelement



## **STDSC** seduta

seat



## STDN10



# STDN20

divano sofa canapé Sofa



# STDN25 divano sofa canapé Sofa



## STDN30

divano sofa canapé Sofa



# STDN35

divano sofa canapé Sofa





# STDA2



## STDA3





40



## STDPF1