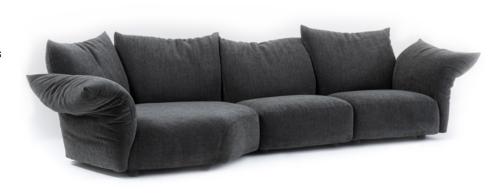

## General description:

Standard is a line that changes the concept of comfort, multiplying the possible solutions through different seating elements that can be regular, irregular or deep, but always assembled with only one freely adjustable pillow that works as an armrest or backrest. In this way, the compositions can be linear, purely or openly angular, or free flowing. It is a system designed to offer the greatest freedom.

Standard is a unique whole composition, flexible and adaptable to the user's wishes. It is a system of sofas and other elements that can be put together. Armrests and backrests can individually be bended on every side, through flowing movements that allow maximum comfort.

The "smart" pillow backrest/armrest, with parts that can be reclined separately thanks to a simple and flowing movement according to any individual moods and necessities, makes the sofa open to any possibility.

## Use:

Standard is a soft embrace but also movement brought to its highest power. It grants to the user a total freedom assuming any kind of position, symmetric or asymmetric, formal or informal, for reading or consulting the tablet with the head rested comfortably forward.

## Technical description:

Sectional series with fix sofas and modular elements.

Metallic structure.

Padding is Gellyfoam® and synthetic wadding.

The upper parts of the backrest/armrest pillow can recline individually.