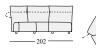

ward.

## Technical description:

Sectional series with fix sofas and modular elements.

Metallic structure.

Padding is Gellyfoam® and synthetic wadding.

The upper parts of the backrest/armrest pillow can recline individually.

Feet are in ABS and PTU.

Technically removable cover.

On request, product can be realised also according to other regulations.



## STDDV2

divano intero sofa (single item) canapé (pièce individuelle) Sofa (Einzelstück)





### STDDV3

divano intero sofa (single item) canapé (pièce individuelle) Sofa (Einzelstück)





## STDTsx STDTdx

elemento terminale terminal element élément terminal Endelement









## STDEC

elemento centrale central element élément central Mittelelement



## **STDSC** seduta

seat



## STDN10



# STDN20

divano sofa canapé Sofa



# STDN25 divano sofa canapé Sofa



## STDN30

divano sofa canapé Sofa



# STDN35

divano sofa canapé Sofa





# STDA2



## STDA3





40



## STDPF1