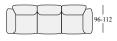

## STDDV2

divano intero sofa (single item) canapé (pièce individuelle) Sofa (Einzelstück)

### STDDV3

divano intero sofa (single item) canapé (pièce individuelle) Sofa (Einzelstück)